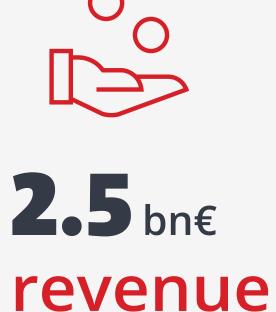

# Our growth in numbers

During the third quarter of 2022, Delivery Hero's Gross Merchandise Value (GMV) increased 12% YoY (6% QoQ) to EUR 11.45 billion, of which the GMV of all segments outside of Asia grew over 30% YoY combined, and Total Segment Revenue increased 28% YoY to EUR 2.5 billion.