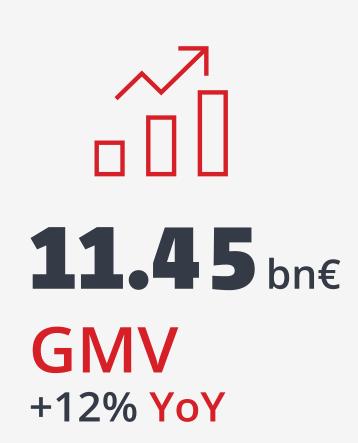

# Our growth in numbers

During the third quarter of 2022, Delivery Hero's Gross Merchandise Value (GMV) increased 12% YoY (6% QoQ) to EUR 11.45 billion, of which the GMV of all segments outside of Asia grew over 30% YoY combined, and Total Segment Revenue increased 28% YoY to EUR 2.5 billion.